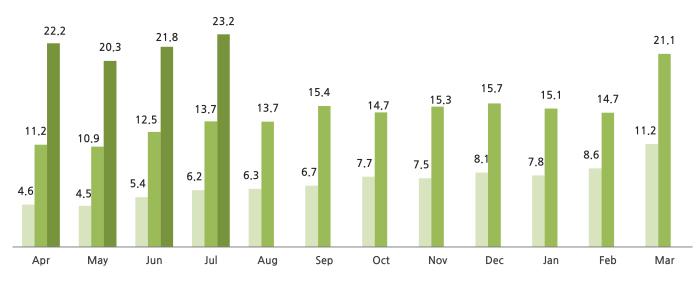

# Individual Money Service Business(Social Lending)

#### Loan Balance

- FY2016
- FY2017 FY2018

|        | Year on Year |       |       |       |       |       |      |       |      |      |      |      |
|--------|--------------|-------|-------|-------|-------|-------|------|-------|------|------|------|------|
|        | Apr          | May   | Jun   | Jul   | Aug   | Sep   | Oct  | Nov   | Dec  | Jan  | Feb  | Mar  |
| FY2017 | +141%        | +144% | +131% | +121% | +116% | +130% | +92% | +104% | +93% | +93% | +71% | +88% |
| FY2018 | +99%         | +85%  | +74%  | +70%  |       |       |      |       |      |      |      |      |

2

Unit: JPY billion