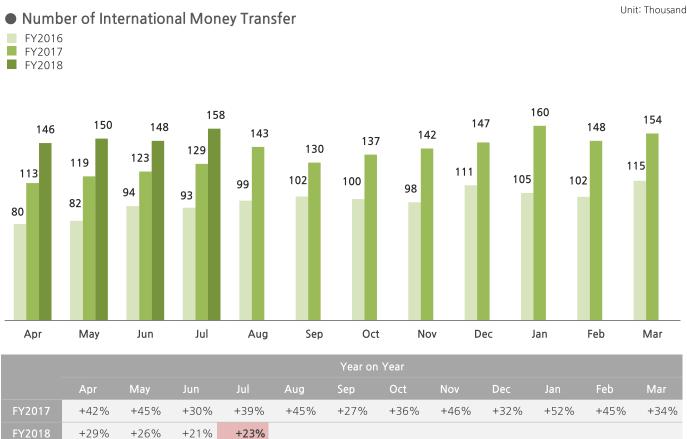

# IR FOCUS Monthly KPI (2018.07)

At a Glance





## Individual Money Service Business(International Money Transfer)



# Individual Money Service Business(Social Lending)

#### Loan Balance

- FY2016
- FY2017 FY2018



|        | Year on Year |       |       |       |       |       |      |       |      |      |      |      |
|--------|--------------|-------|-------|-------|-------|-------|------|-------|------|------|------|------|
|        | Apr          | May   | Jun   | Jul   | Aug   | Sep   | Oct  | Nov   | Dec  | Jan  | Feb  | Mar  |
| FY2017 | +141%        | +144% | +131% | +121% | +116% | +130% | +92% | +104% | +93% | +93% | +71% | +88% |
| FY2018 | +99%         | +85%  | +74%  | +70%  |       |       |      |       |      |      |      |      |

2

Unit: JPY billion

# Individual Money Service Business(Social Lending)



## **Payment Service Business**

+29%

+26%

+22%

27%

#### Processing Vol