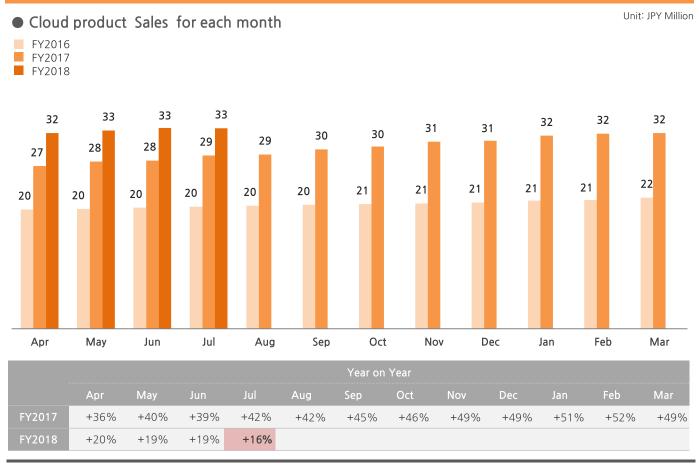

## **Payment Service Business**

+29%

+26%

+22%

27%

#### Processing Volume

- FY2016
- FY2017
- FY2018

3

Unit: JPY billion