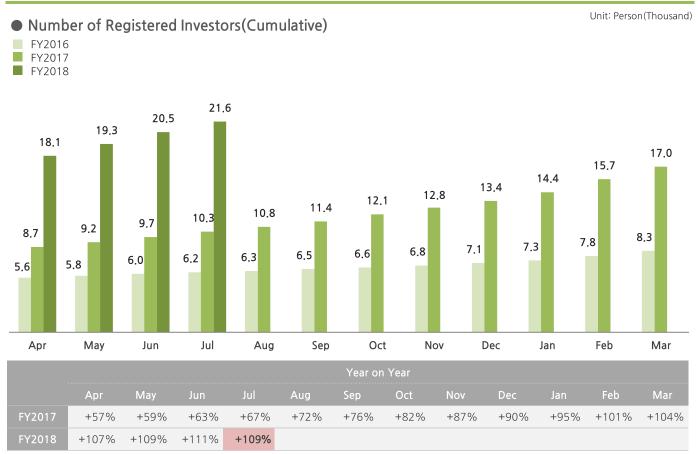

nce





## Individual Money Service Business(International Money Transfer)



# Individual Money Service Business(Social Lending)

#### Loan Balance

- FY2016
- FY2017 FY2018



|        | Year on Year |       |       |       |       |       |      |       |      |      |      |      |
|--------|--------------|-------|-------|-------|-------|-------|------|-------|------|------|------|------|
|        | Apr          | May   | Jun   | Jul   | Aug   | Sep   | Oct  | Nov   | Dec  | Jan  | Feb  | Mar  |
| FY2017 | +141%        | +144% | +131% | +121% | +116% | +130% | +92% | +104% | +93% | +93% | +71% | +88% |
| FY2018 | +99%         | +85%  | +74%  | +70%  |       |       |      |       |      |      |      |      |

2

Unit: JPY billion

# Individual Money Service Business(Social Lending)



## **Payment Service Business**

+29%

+26%

+22%

27%

#### Processing Volume

- FY2016
- FY2017
- FY2018



3

Unit: JPY billion

### **Corporate Support Business**



## SBI FinTech Solutions Organization Structure





\*Financial data in this document is not audited by external auditor is prepared for investors' convenience. It may be revised during auditing process by external auditor