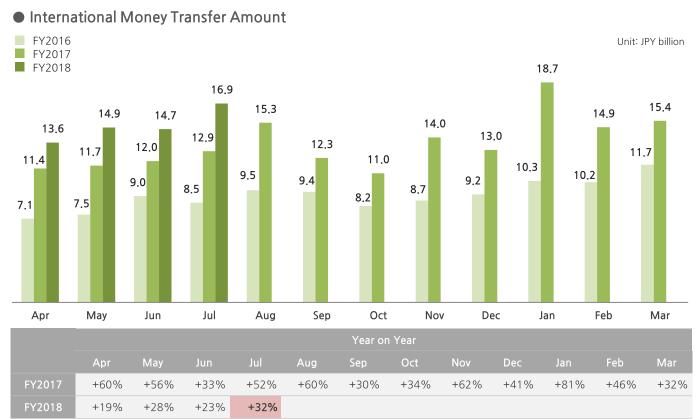

# IR FOCUS Monthly KPI (2018.07)

At a Glance





## Individual Money Service Business(International Money Transfer)



# Individual Money Service Business(Social Lending)

#### Loan Balance

- FY2016
- FY2017 FY2018



|        | Year on Year |       |       |       |       |       |      |       |      |      |      |      |
|--------|--------------|-------|-------|-------|-------|-------|------|-------|------|------|------|------|
|        | Apr          | May   | Jun   | Jul   | Aug   | Sep   | Oct  | Nov   | Dec  | Jan  | Feb  | Mar  |
| FY2017 | +141%        | +144% | +131% | +121% | +116% | +130% | +92% | +104% | +93% | +93% | +71% | +88% |
| FY2018 | +99%         | +85%  | +74%  | +70%  |       |       |      |       |      |      |      |      |

2

Unit: JPY billion

# Individual Money Service Business(Social Lending)



## **