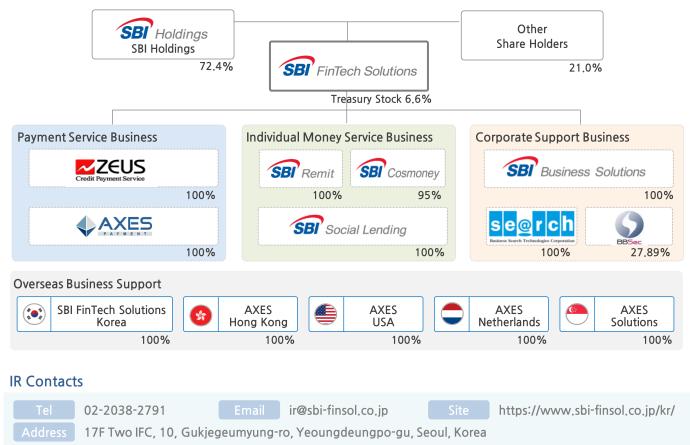

## SBI FinTech Solutions Organization Structure

\*Financial data in this document is not audited by external auditor is prepared for investors' convenience. It may be revised during auditing process by external auditor