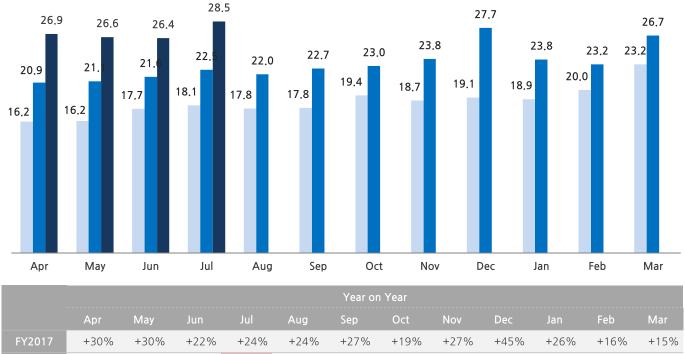

#### Loan Balance

- FY2016
- FY2017 FY2018

|        | Year on Year |       |       |       |       |       |      |       |      |      |      |      |
|--------|--------------|-------|-------|-------|-------|-------|------|-------|------|------|------|------|
|        | Apr          | May   | Jun   | Jul   | Aug   | Sep   | Oct  | Nov   | Dec  | Jan  | Feb  | Mar  |
| FY2017 | +141%        | +144% | +131% | +121% | +116% | +130% | +92% | +104% | +93% | +93% | +71% | +88% |
| FY2018 | +99%         | +85%  | +74%  | +70%  |       |       |      |       |      |      |      |      |

2

Unit: JPY billion